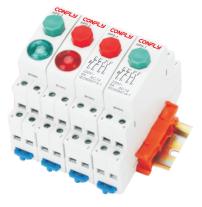

#### **Construction and Feature**

- Compact design in modular size
- Easy installation

#### **Technical Data**

- Standard: IEC60947-5-1
- Extended button and spring return
- Rated operational voltage (Ue): 230V AC
- Rated operational current (Ie): 6A
- Conventional free air thermal current (Ith): 16A
- Utilization category: AC-14
- Rated frequency: 50/60Hz
- Rated impulse withstand voltage (Uimp): 4kV
- Colour
- O red pushbutton, green pushbutton
- O red pushbutton+red lamp
- O green pushbutton+green lamp
- Connection terminal: pillar terminal with clamp
- Connection capacity: rigid conductor 2.5mm<sup>2</sup>
- Installation:
- O On symmetrical DIN rail