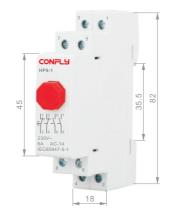

able to circuit with rated voltage 230V AC and frequency 50/60Hz for controlling circuit.

#### **Construction and Feature**

- Compact design in modular size
- Easy installation

#### **Technical Data**

- Standard: IEC60947-5-1
- Extended button and spring return
- Rated operational voltage (Ue): 230V AC
- Rated operational current (Ie): 6A
- Conventional free air thermal current (Ith): 16A
- Utilization category: AC-14
- Rated frequency: 50/60Hz
- Rated impulse withstand voltage (Uimp): 4kV
- Colour
- O red pushbutton, green pushbutton
- O red pushbutton+red lamp
- O green pushbutton+green lamp
- Connection terminal: pillar terminal with clamp
- Connection capacity: rigid conductor 2.5mm<sup>2</sup>
- Installation:
- O On symmetrical DIN rail

### **Overall & Installation Dimensions**





Catalog Electric Product