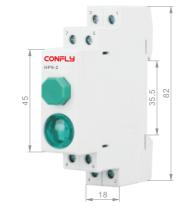

le to circuit with rated voltage 230V AC and frequency 50/60Hz for controlling circuit.

#### **Construction and Feature**

- Compact design in modular size
- Easy installation

#### **Technical Data**

- Standard: IEC60947-5-1
- Extended button and spring return
- Rated operational voltage (Ue): 230V AC
- Rated operational current (Ie): 6A
- Conventional free air thermal current (Ith): 16A
- Utilization category: AC-14
- Rated frequency: 50/60Hz
- Rated impulse withstand voltage (Uimp): 4kV
- Colour
- O red pushbutton, green pushbutton
- O red pushbutton+red lamp
- O green pushbutton+green lamp
- Connection terminal: pillar terminal with clamp
- Connection capacity: rigid conductor 2.5mm<sup>2</sup>
- Installation:
- O On symmetrical DIN rail

### **Overall & Installation Dimensions**





Catalog Electric Product